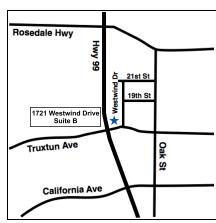

## ACE is located at:

## 1721 Westwind Drive, Suite B, Bakersfield, CA 93301

ACE proudly accepts the following insurances:

- Kern Family Health Care
- Straight Medi-Cal
- Medicare
- Medicare/Medi-Cal (Medi-Medi)
- · Medicale/Medi-Cai (Medi-Medi
- · IMG / DHMN
- Covered California (Blue Shield)Anthem Blue Cross PPO
- (excl. Pathway & Covered CA)
- United Healthcare PPO